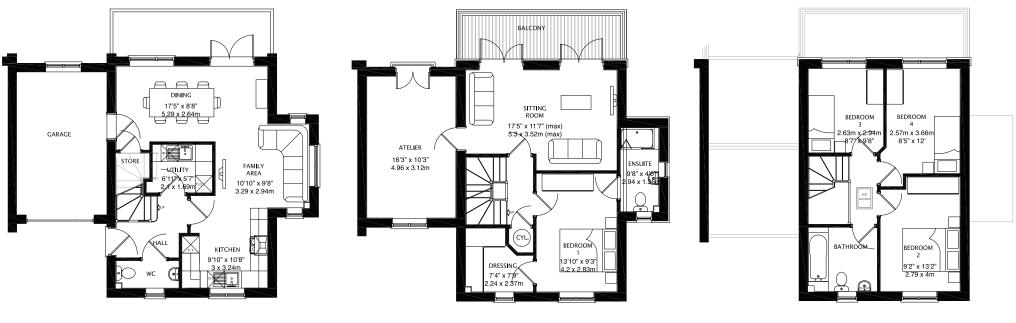

## Easington - 4 Bedroom House (1,607 sq.ft.)

## Easington - 4 Bedroom House (1,607 sq.ft.)

Ground Floor Layout

First Floor Layout

Second Floor Layout

MISREPRESENTATION ACT: Greenhaven Homes Ltd and Rosedale and Jones Real Estate Limited for themselves and for the vendors or lessors of this property, whose agents they are give notice that: a) all particulars are set out as general outline only for the guidance of intending purchasers or lessees, and do not comprise part of an offer or contract: b) all descriptions, dimensions, references to condition and necessary permissions for use and occupation, and other details are given in good faith and are believe to be correct but any intending purchasers or tenants should not rely on them as statements or representations of fact but must satisfy themselves by inspection or otherwise as to the correctness of each of them. c) no person in the amployment of Greenhaven Homes Ltd and Rosedale and Jones Real Estate Limited has any authority to make any representation of warranty whatsoever in relation to this property.