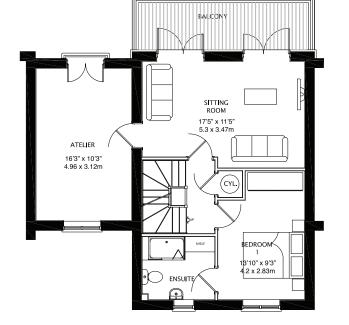

## Easington - 4 Bedroom House (1,607 sq.ft.)

Ground Floor Layout

First Floor Layout

Second Floor Layout

MISREPRESENTATION ACT: Greenhaven Homes Ltd and Rosedale and Jones Real Estate Limited for themselves and for the vendors or lessors of this property, whose agents they are give notice that: a) all particulars are set out as general outline only for the guidance of intending purchasers or lessees, and do not comprise part of an offer or contract: b) all descriptions, dimensions, references to condition and necessary permissions for use and occupation, and other details are given in good faith and are believe to be correct but any intending purchasers or tenants should not rely on them as statements or representations of fact but must satisfy themselves by inspection or otherwise as to the correctness of each of them. c) no person in the amployment of Greenhaven Homes Ltd and Rosedale and Jones Real Estate Limited has any authority to make any representation of warranty whatsoever in relation to this property.