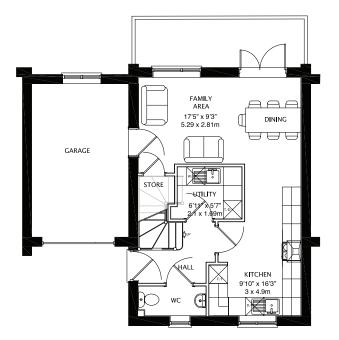

## Stanhope - 4 Bedroom House (1,514 sq.ft.)

## Stanhope - 4 Bedroom House (1,514 sq.ft.)

Ground Floor Layout

First Floor Layout

Second Floor Layout

MISREPRESENTATION ACT: Greenhaven Homes Ltd and Rosedale and Jones Real Estate Limited for themselves and for the vendors or lessors of this property, whose agents they are give notice that: a) all particulars are set out as general outline only for the guidance of intending purchasers or lessees, and do not comprise part of an offer or contract: b) all descriptions, dimensions, references to condition and necessary permissions for use and occupation, and other details are given in good faith and are believe to be correct but any intending purchasers or tenants should not rely on them as statements or representations of fact but must satisfy themselves by inspection or otherwise as to the correctness of each of them. c) no person in the employment of Greenhaven Homes Ltd and Rosedale and Jones Real Estate Limited has any authority to make any representation of warranty whatsoever in relation to this property.