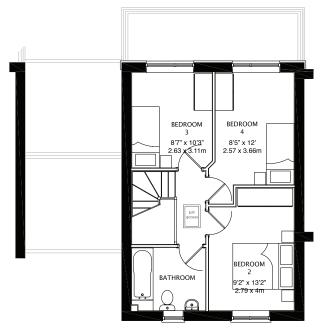

## Easington - 4 Bedroom House (1,607 sq.ft.)

Ground Floor Layout

First Floor Layout

Second Floor Layout

MISREPRESENTATION ACT: Greenhaven Homes Ltd and Rosedale and Jones Real Estate Limited for themselves and for the vendors or lessors of this property, whose agents they are give notice that: a) all particulars are set out as general outline only for the guidance of intending purchasers or lessees, and do not comprise part of an offer or contract: b) all descriptions, dimensions, references to condition and necessary permissions for use and occupation, and other details are given in good faith and are believe to be correct but any intending purchasers or tenants should not rely on them as statements or representations of fact but must satisfy themselves by inspection or otherwise as to the correctness of each of them. c) no person in the amployment of Greenhaven Homes Ltd and Rosedale and Jones Real Estate Limited has any authority to make any representation of warranty whatsoever in relation to this property.