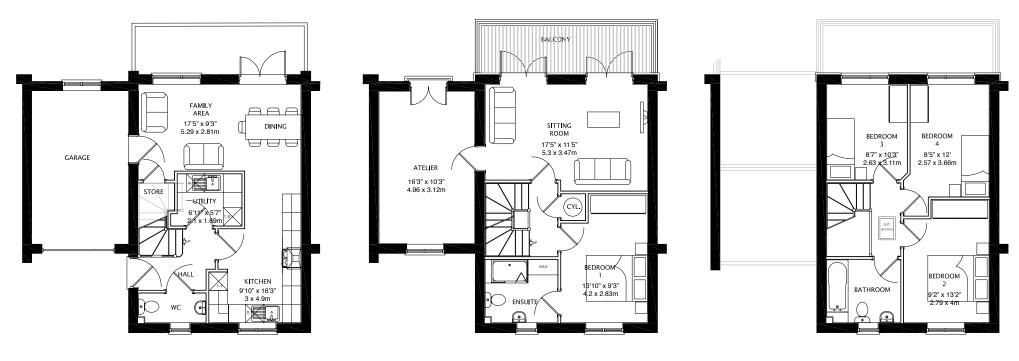

## Stanhope - 4 Bedroom House (1,514 sq.ft.)

## Stanhope - 4 Bedroom House (1,514 sq.ft.)

Ground Floor Layout First Floor Layout Second Floor Layout

MISREPRESENTATION ACT: Greenhaven Homes Ltd and ManningStainton for themselves and for the vendors or lessors of this property, whose agents they are give notice that: a) all particulars are set out as general outline only for the guidance of intending purchasers or lessees, and do not comprise part of an offer or contract: b) all descriptions, dimensions, references to condition and necessary permissions for use and occupation, and other details are given in good faith and are believe to be correct but any intending purchasers or tenants should not rely on them as statements or representations of fact but must satisfy themselves by inspection or otherwise as to the correctness of each of them. c) no person in the employment of Greenhaven Homes Ltd and ManningStainton has any authority to make any representation of warranty whatsoever in relation to this property.