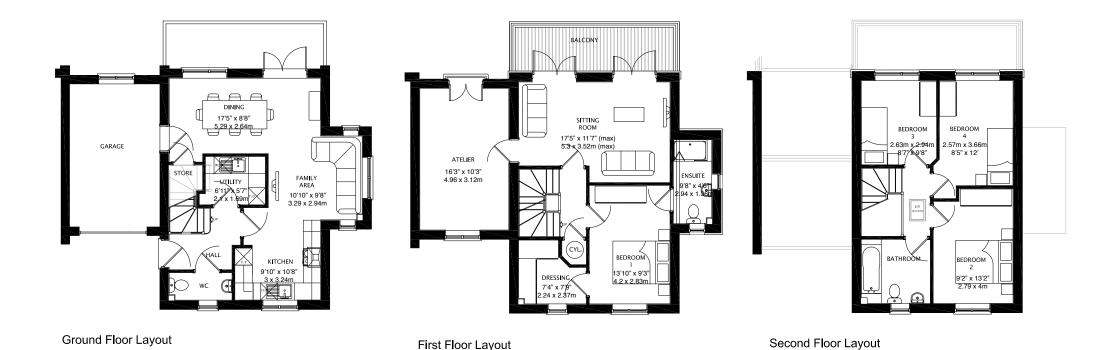

## Easington - 4 Bedroom House (1,607 sq.ft.)

## Easington - 4 Bedroom House (1,607 sq.ft.)

MISREPRESENTATION ACT: Greenhaven Homes Ltd and ManningStainton for themselves and for the vendors or lessors of this property, whose agents they are give notice that: a) all particulars are set out as general outline only for the guidance of intending purchasers or lessees, and do not comprise part of an offer or contract: b) all descriptions, dimensions, references to condition and necessary permissions for use and occupation, and other details are given in good faith and are believe to be correct but any intending purchasers or tenants should not rely on them as statements or representations of fact but must satisfy themselves by inspection or otherwise as to the correctness of each of them. c) no person in the employment of Greenhaven Homes Ltd and ManningStainton has any authority to make any representation of warranty whatsoever in relation to this property.